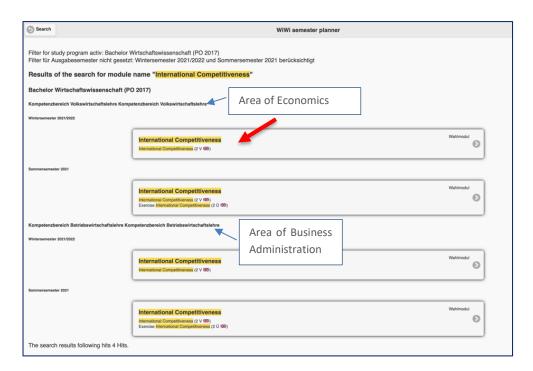

• Click at the right course (winter/ summer)

You find the description of the class if you open out the page. In the bottom left, the course description is available as a pdf document for download. If you are looking up a course that is held in English, the description is written in English as well.