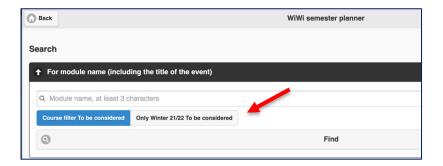

For this tool, which is available in German and English, please note the following procedure:

• Click "Start planner for Winter 21/22" (Planer starten) to start the tool

• Click "Search" (Suche)

Click "For module name" (nach Modulname) to look for courses

- Click "Only Winter 21/22 To be considered" (nur WS21/22 berücksichtigen) to choose only courses from winter semester
- Or click "Only Winter 21/22 To be considered" in order to de-select this filter/ constraint Of course, you need to select the semester of interest