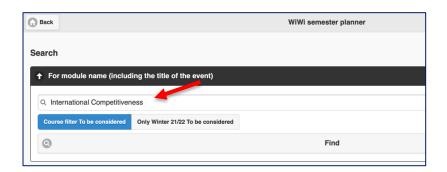

• Fill in the name of the module / course title of interest (with name of module corresponding to course list)

 Click "Find" (Finden)! Please note: You need to click this bottom; hitting the enter-key does not work