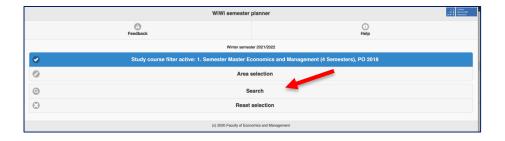

For this tool, which is available in German and English, please note the following procedure:

• Click "Start planner for Winter 21/22" (Planer starten) to start the tool

• Click "Search" (Suche)

Click "For module name" (nach Modulname) to look for courses