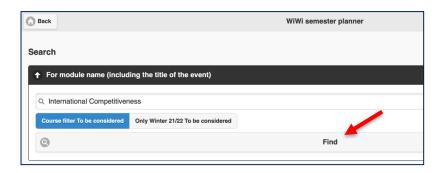

• Fill in the name of the module / course title of interest (with name of module corresponding to course list)

 Click "Find" (Finden)! Please note: You need to click this bottom; hitting the enter-key does not work