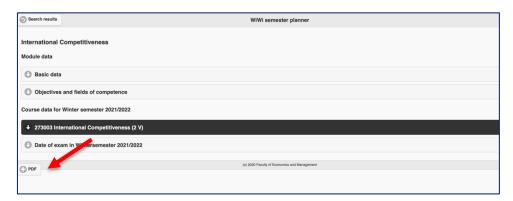

• Click at the right course (winter/ summer)

You find the description of the class if you open out the page. In the bottom left, the course description is available as a pdf document for download. If you are looking up a course that is held in English, the description is written in English as well.