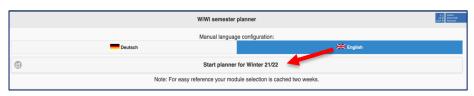

For this tool, which is available in German and English, please note the following procedure:

• Click "Start planner for Winter 21/22" (Planer starten) to start the tool

• Click "Search" (Suche)

Click "For module name" (nach Modulname) to look for courses