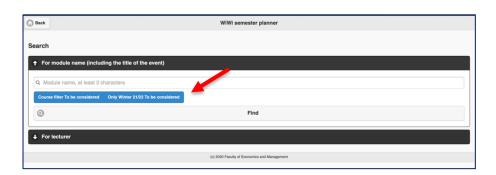

For this tool, which is available in German and English, please note the following procedure:

• Click "Start planner for Winter 21/22" (Planer starten) to start the tool

• Click "Search" (Suche)

Click "For module name" (nach Modulname) to look for courses

- Click "Only Winter 21/22 To be considered" (nur WS21/22 berücksichtigen) to choose only courses from winter semester
- Or click "Only Winter 21/22 To be considered" in order to de-select this filter/ constraint Of course, you need to select the semester of interest

• Fill in the name of the module / course title of interest (with name of module corresponding to course list)

 Click "Find" (Finden)! Please note: You need to click this bottom; hitting the enter-key does not work