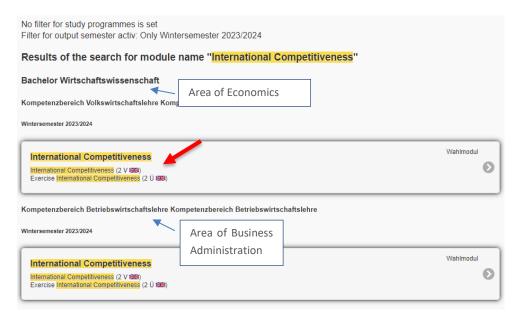

Click at the right course (winter/ summer)

• You find the description of the class if you open out the page. In the bottom left, the course description is available as a pdf document for download. If you are looking up a course that is held in English, the description is written in English as well.