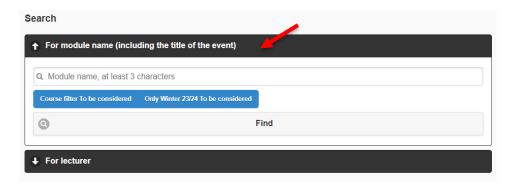

For this tool, which is available in German and English, please note the following procedure:

• Click "Start planner for Winter 23/24" (Planer starten) to start the tool

• Click "Search" (Suche)

• Click "For module name" (nach Modulname) to look for courses

- Fill in the name of the module / course title of interest (with name of module corresponding to course list)
- Click "Find" (Finden)! Please note: You need to click this bottom; hitting the enter-key does not work