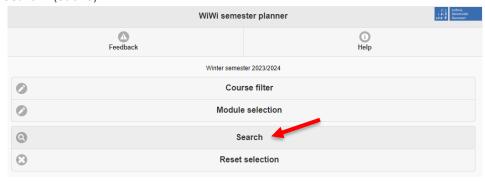

For this tool, which is available in German and English, please note the following procedure:

• Click "Start planner for Winter 23/24" (Planer starten) to start the tool

• Click "Search" (Suche)

• Click "For module name" (nach Modulname) to look for courses