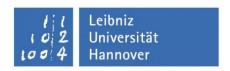

For this tool, which is available in German and English, please note the following procedure:

• Click "Start planner for Winter 23/24" (Planer starten) to start the tool

• Click "Search" (Suche)

• Click "For module name" (nach Modulname) to look for courses