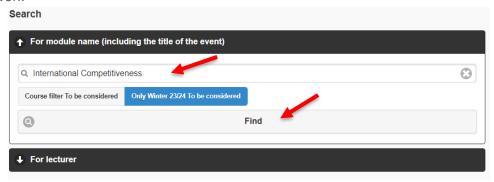

For this tool, which is available in German and English, please note the following procedure:

• Click "Start planner for Winter 23/24" (Planer starten) to start the tool

• Click "Search" (Suche)

• Click "For module name" (nach Modulname) to look for courses

- Fill in the name of the module / course title of interest (with name of module corresponding to course list)
- Click "Find" (Finden)! Please note: You need to click this bottom; hitting the enter-key does not work