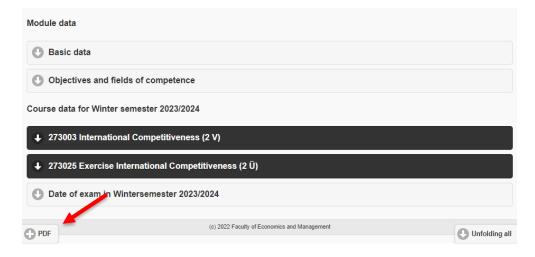

Click at the right course (winter/ summer)

• You find the description of the class if you open out the page. In the bottom left, the course description is available as a pdf document for download. If you are looking up a course that is held in English, the description is written in English as well.