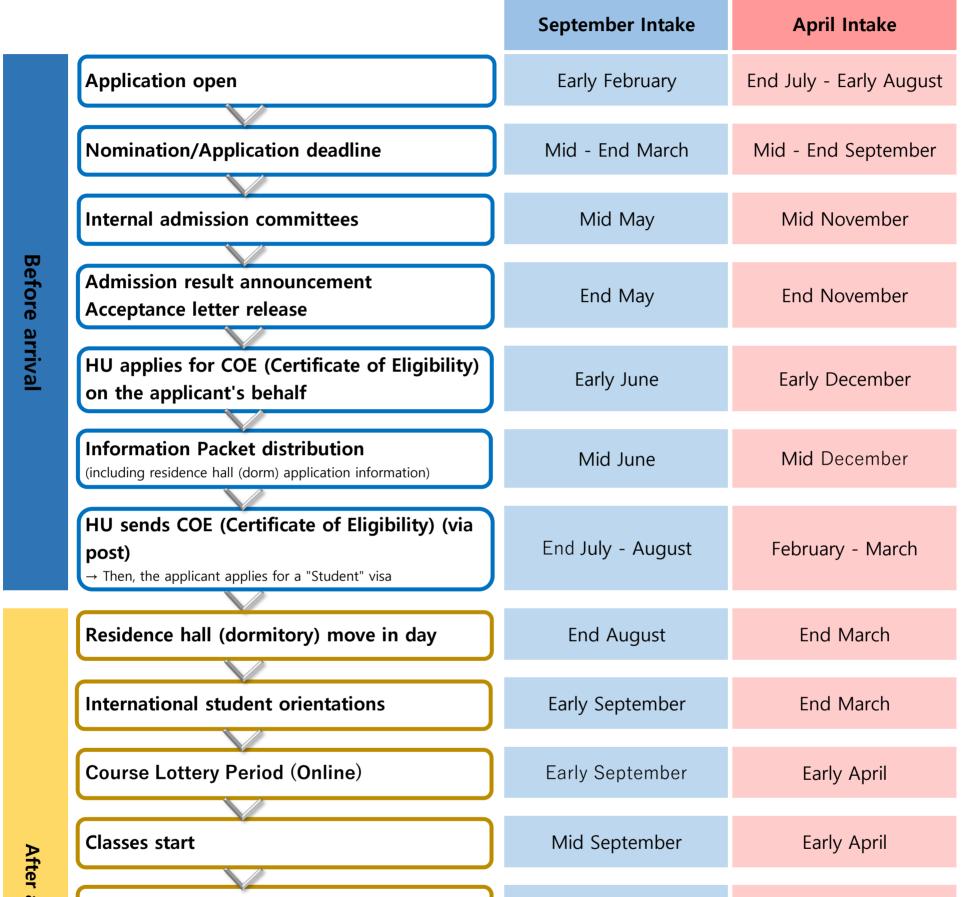

## **Student Exchange Admission Flow Chart**

| Course Registration Period (Online)                                                        | Mid September | Early April |
|--------------------------------------------------------------------------------------------|---------------|-------------|
|                                                                                            |               |             |
| <b>Departure Packet distribution</b><br>(To do's before departing Japan)                   | Mid December  | Mid June    |
|                                                                                            |               |             |
| <b>Classes end</b><br>(Examinations may occur during or at the end of the lecture period.) | Early January | Mid July    |
|                                                                                            |               |             |
| Official grade/transcript release                                                          | Mid March     | End August  |